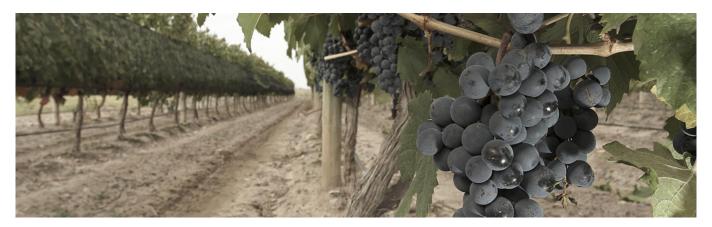

# THE STORY

In the heartland of Argentinian Malbec, with the magnificent Andes as its backdrop, Bodega Sottano is located in one of the most unique wine regions in Mendoza. The vineyards are found in the best regions of Mendoza: Lujan de Cuyo and the Uco Valley, where the high altitudes (1000m), sandy soils, and a sun-drenched climate creates ideal conditions for growing premium grape varieties. Warm days and cold nights, make for well balanced, perfectly ripe grapes and gives the wines their distinctive character, intense flavours and balanced acidity.